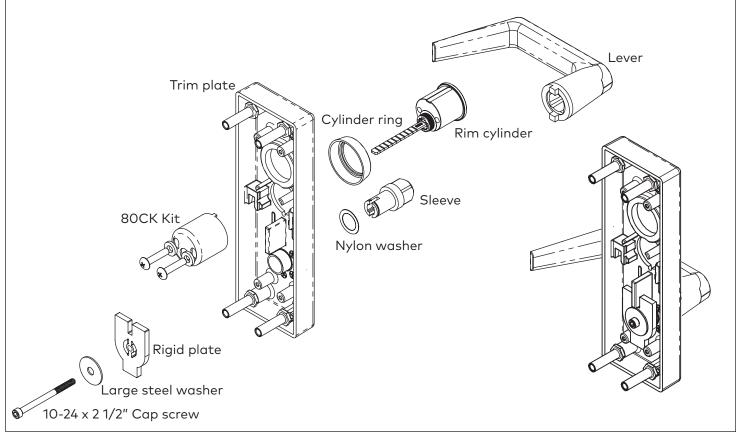

Insert sleeve into lever or knob with slots vertical as shown. Place nylon washer over sleeve if not done. Insert sleeve through collar on trim. Place rigid plate over slots of sleeve. Place large steel washer on top of rigid plate. Insert 10-24 x 2 1/2" Cap head screw through hole in center of rigid plate, through sleeve and

secure tightly into lever. (Loc-tite suggested.)

DORMA No. 13 Accepts standard For 03 function: 11/8" cylinder.

If using "03" trim install rim cylinder using supplied 80CK cylinder mounting cup. Separate instructions supplied with kit.

Mortise "03" trim uses standard 11/8" mortise cylinder with Dorma No. 13 cam.